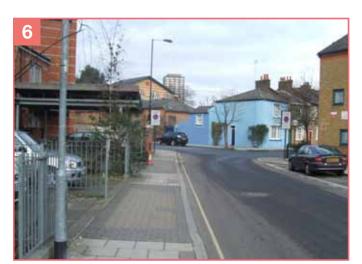

Carry on straight down the road with the shopping centre on your left. You should be able to see the top of the Monsoon Accessorize building to your right.

Walk to the end of the road and into Hunt Close. Follow the road round as it curves to the left. Turn left down Olaf Street.

Address: Monsoon Accessorize Building

1 Nicholas Road London W11 4AN

Web: http://www.monsoon.co.uk Email: generalenquiries@monsoon.co.uk

Tel: 0203 372 3000 Fax: 0203 372 3040

On Olaf Street, turn and walk to the rear of the building, walk along the side of the building to the front and follow the yellow sign to reception.