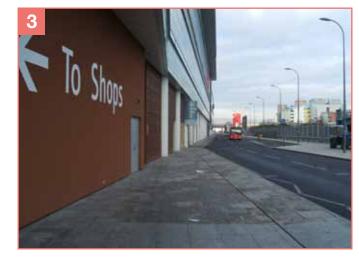

Carry on straight, passed the entrance to Westfield Shopping Centre. House of Fraser should be on your left hand side as you walk down the side of the shopping centre.

Walk up the steps and walk straight ahead over both sets of crossings and down the steps. The park will be on your right hand side.

Carry on straight down the road with the shopping centre on your left. You should be able to see the top of the Monsoon Accessorize building to your right.

Walk to the end of the road and into Hunt Close. Follow the road round as it curves to the left. Turn left down Olaf Street.