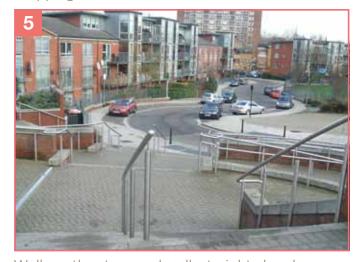

Carry on straight, passed the entrance to Westfield Shopping Centre. House of Fraser should be on your left hand side as you walk down the side of the shopping centre.

Walk up the steps and walk straight ahead over both sets of crossings and down the steps. The park will be on your right hand side.

Carry on straight down the road with the shopping centre on your left. You should be able to see the top of the Monsoon Accessorize building to your right.

Walk to the end of the road and into Hunt Close. Follow the road round as it curves to the left. Turn left down Olaf Street.