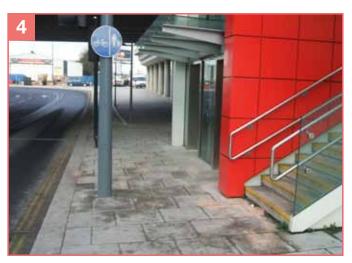

Carry on straight, passed the entrance to Westfield Shopping Centre. House of Fraser should be on your left hand side as you walk down the side of the shopping centre.

Walk up the steps and walk straight ahead over both sets of crossings and down the steps. The park will be on your right hand side.