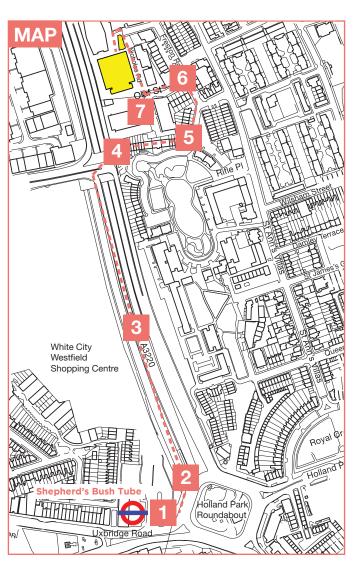

## DIRECTIONS FROM SHEPHERD'S BUSH UNDERGROUND STATION.

Turn left out of Shepherd's Bush underground station, and walk towards Westfield Shopping Centre.

Continue along the length of the shopping centre. When it ends, you will see some steps on your right.

Carry on straight, passed the entrance to Westfield Shopping Centre. House of Fraser should be on your left hand side as you walk down the side of the shopping centre.

Walk up the steps and walk straight ahead over both sets of crossings and down the steps. The park will be on your right hand side.

Carry on straight down the road with the shopping centre on your left. You should be able to see the top of the Monsoon Accessorize building to your right.

Walk to the end of the road and into Hunt Close. Follow the road round as it curves to the left. Turn left down Olaf Street.

Address: Monsoon Accessorize Building

1 Nicholas Road London W11 4AN

Web: http://www.monsoon.co.uk Email: generalenquiries@monsoon.co.uk

Tel: 0203 372 3000 Fax: 0203 372 3040

On Olaf Street, turn and walk to the rear of the building, walk along the side of the building to the front and follow the yellow sign to reception.