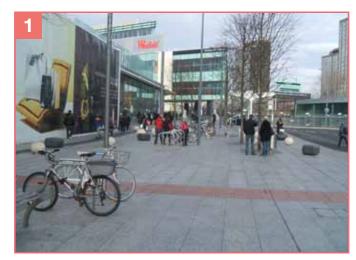

## DIRECTIONS FROM SHEPHERD'S BUSH UNDERGROUND STATION.

Turn left out of Shepherd's Bush underground station, and walk towards Westfield Shopping Centre.

Continue along the length of the shopping centre. When it ends, you will see some steps on your right.

Carry on straight, passed the entrance to Westfield Shopping Centre. House of Fraser should be on your left hand side as you walk down the side of the shopping centre.

Walk up the steps and walk straight ahead over both sets of crossings and down the steps. The park will be on your right hand side.