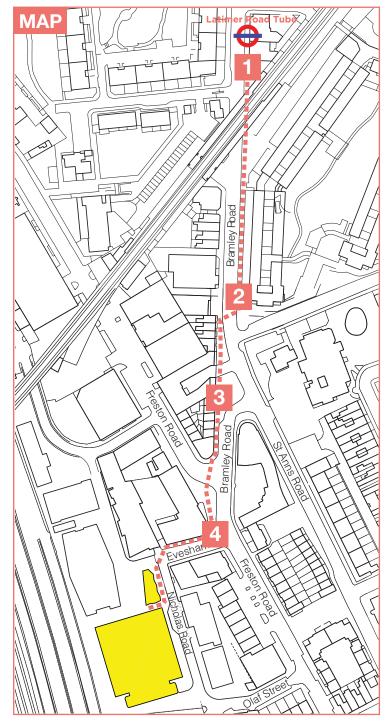

## MONSOON · Accessorize

DIRECTIONS FROM LATIMER ROAD UNDERGROUND STATION.

Address: **Monsoon Accessorize Building** 

1 Nicholas Road London W11 4AN

Web: http://www.monsoon.co.uk generalenquiries@monsoon.co.uk Email:

0203 372 3000 Tel: Fax: 0203 372 3040

Exit Latimer Road underground station onto Bramley Road and turn

You will cross over the intersection to Freston Road and will pass the Chrysalis Building on your right. Head towards the black brick building, Mario Testino's studio, and turn right onto Eversham Street.

Walk along Bramley Road for 100 metres, to a pedestrian crossing, and cross to the right. You will pass a small square with an outdoor cafe.

On Eversham Street you will see the yellow Monsoon Accessorize Building. Continue towards this and follow the yellow sign to the main reception.