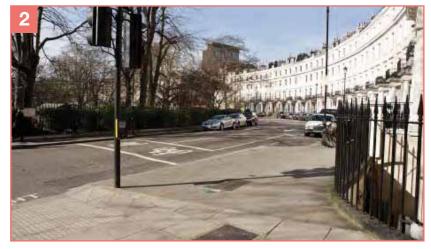

## DIRECTIONS FROM HOLLAND PARK UNDERGROUND STATION.

Web: Email: Tel: Fax:

Exit Holland Park underground station and turn right onto Holland Park Avenue. Continue along this road.

After 450 metres, you will arrive at Royal Crescent. Turn Right.

Continue along St Ann's Villas, at Rifle Place you will see the top of the yellow striped Monsoon Accessorize building.

Carta and a state

At the halfway point of the Crescent turn right onto St Ann's Villas.