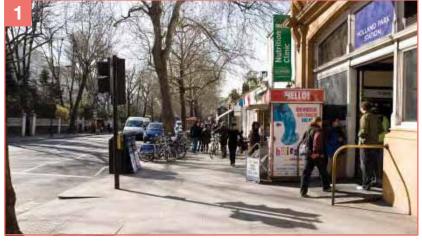

## DIRECTIONS FROM HOLLAND PARK UNDERGROUND STATION.

Web: Email: Tel: Fax:

Exit Holland Park underground station and turn right onto Holland Park Avenue. Continue along this road.

After 450 metres, you will arrive at Royal Crescent. Turn Right.