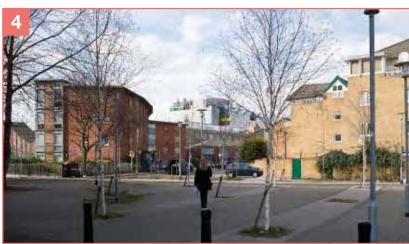

Continue along St Ann's Villas, at Rifle Place you will see the top of the yellow striped Monsoon Accessorize building.

Carta and a state

At the halfway point of the Crescent turn right onto St Ann's Villas.

Having crossed Rifle Place, follow Freston Road and continue until Olaf Street (the first street on the left).

On Olaf Street, turn and walk to the rear of the building, walk along the side of the building to the front and follow the yellow sign to reception.