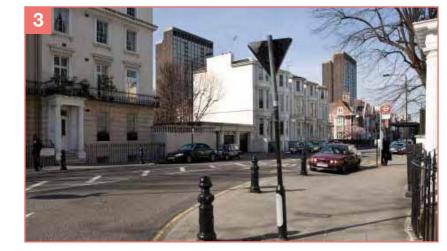

Having crossed Rifle Place, follow Freston Road and continue until Olaf Street (the first street on the left).

On Olaf Street, turn and walk to the rear of the building, walk along the side of the building to the front and follow the yellow sign to reception.