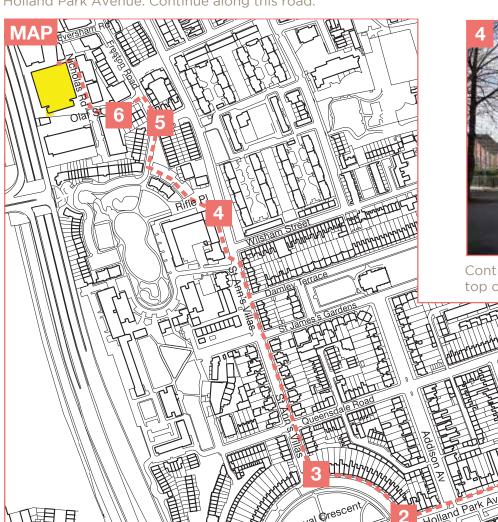

## DIRECTIONS FROM HOLLAND PARK UNDERGROUND STATION.

Web: Email: Tel: Fax:

Exit Holland Park underground station and turn right onto Holland Park Avenue. Continue along this road.

After 450 metres, you will arrive at Royal Crescent. Turn Right.

Continue along St Ann's Villas, at Rifle Place you will see the top of the yellow striped Monsoon Accessorize building.

Carta and a state

At the halfway point of the Crescent turn right onto St Ann's Villas.

Having crossed Rifle Place, follow Freston Road and continue until Olaf Street (the first street on the left).

On Olaf Street, turn and walk to the rear of the building, walk along the side of the building to the front and follow the yellow sign to reception.